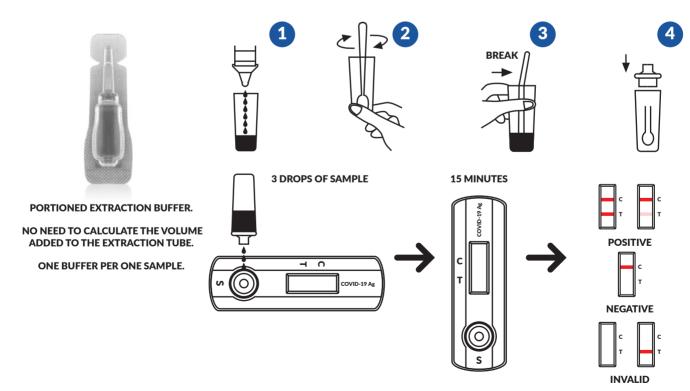

## Cormay Rapid SARS-CoV-2 ANTIGEN Test Kit

Faster and effortless diagnostics of an active COVID-19 disease phase.

Detects the active infection with SARS-CoV-2 in human nasopharyngeal and oropharyngeal swabs.

In line with WHO's recommendations

Direct alternative to PCR Tests

Results in 15 minutes

**Economical** 

Proven performance

Result

Clinically proven Ag-RDTs performance, superior to WHO Recommendations for antigen tests. The direct substitution of PCR in active COVID-19 phase diagnostics.