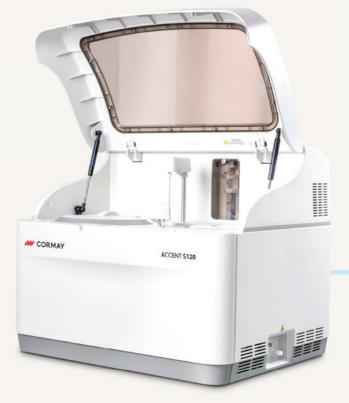

tented Clinical Chemistry Analyzers

Providing the **BEST POSSIBLE PATIENT CARE** is our top priority. We understand physicians rely on fast and accurate diagnostic information to prescribe the appropriate course of action for a speedy, healthy recovery. The sooner the problem is defined, the sooner patients can start their treatment with a higher probability of a better outcome, where early diagnosis is crucial to treatment's success.

First launched in 2007, Cormay's Accent clinical chemistry analysers have become the new standard for clinicians having rapidly established a reputation for cost effective, high quality, reliable performance in clinical laboratories all over the world.



UNCOMPROMISED
PATIENT
DIAGNOSIS



UNINTERRUPTED RUN



ADVANCED SOFTWARE



SIGNIFICANT COST SAVINGS





with greater accuracy.

✓ Up to 200 T/H\* & up to 400 T/H\* with ISE

New Generation of fully automated, bench - top Accent analyzers offers technological advancements and intelligence that ensure you work smarter, faster and

- ✓ 40 Disposable Cuvettes
- ✓ 8 Wavelengths



### ACCENT MC240

- ✓ 240 T/H Constant & 400 T/H with ISE
- √ 80 Reusable Cuvettes
- ✓ Clog Detection
- ✓ Grating System with 12 Wavelengths



### ACCENT M320

- ✓ Up to 360 T/H\* & up to 540 T/H\* with ISE
- √80 Reusable Cuvettes
- ✓ Clog Detection
- ✓ Grating System with 12 Wavelengths

\* theoretical value

6 CORMAY CLINICAL CHEMISTRY CORMAY DIAGNOSTICS BRAND 7

# Uncover the Secrets To Your Health

When a diagnosis is accurate and made in a timely manner, a patient has the best opportunity for a positive health