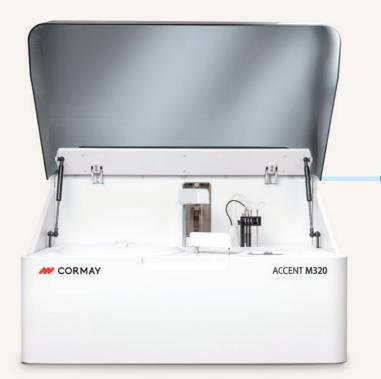

### ACCENT M320

- ✓ Up to 360 T/H\* & up to 540 T/H\* with ISE
- √80 Reusable Cuvettes
- ✓ Clog Detection
- ✓ Grating System with 12 Wavelengths

\* theoretical value

6 CORMAY CLINICAL CHEMISTRY CORMAY DIAGNOSTICS BRAND 7