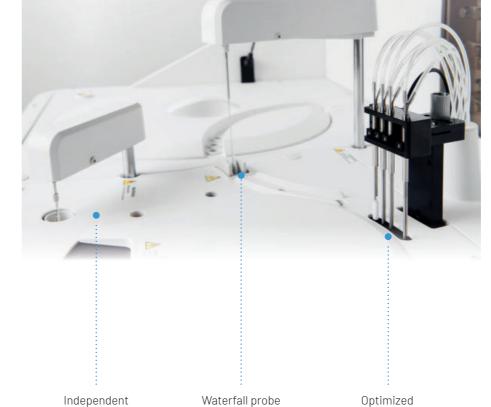

cleaning

washing station

mixing bar

## Risk from Carryover Significantly Reduced

Accent's Smart On - Board Management incorporates multiple carryover reducing measures including waterfall technology for internal and external probe cleaning, a washing station optimized for thorough cuvette washing and independent mixing bar.

Carryover reduced to  $\leq 0.05\%$  (for sample) and  $\leq 1 \text{ ppm}$  (for washing station)