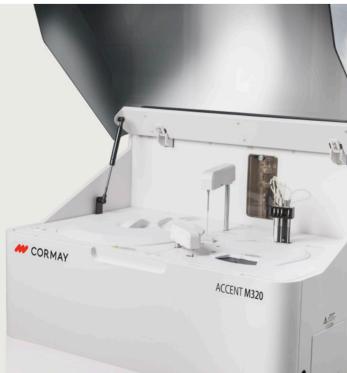

### ACCENT M320

- ✓ Up to 360 T/H\* & up to 540 T/H\* with ISE
- √80 Reusable Cuvettes
- ✓ Clog Detection
- ✓ Grating System with 12 Wavelengths

\* theoretical value

6 CORMAY CLINICAL CHEMISTRY CORMAY DIAGNOSTICS BRAND 7