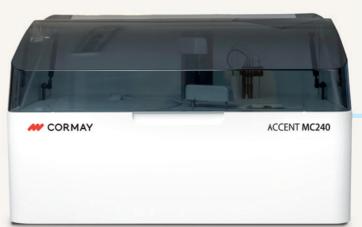

### ACCENT MC240

- ✓ 240 T/H Constant & 400 T/H with ISE
- √ 80 Reusable Cuvettes
- ✓ Clog Detection
- ✓ Grating System with 12 Wavelengths